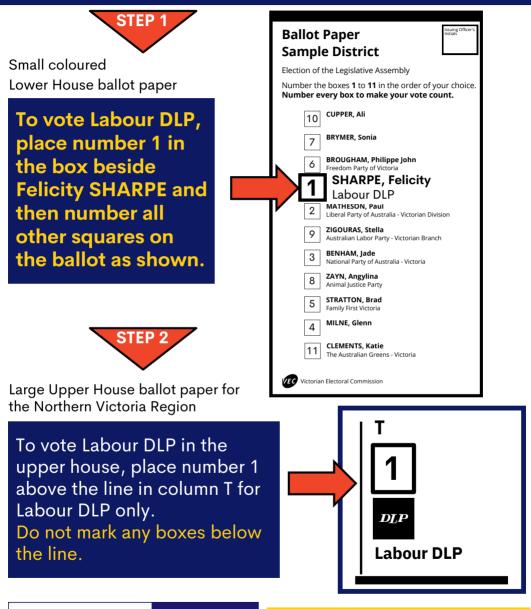

### **HOW TO VOTE LABOUR DLP**

#### in Mildura District

Labour DIP

Registered by the Victorian Electoral Commission

Authorised by C De Wit, 480 Collins St, Melbourne, VIC 3000. Printed by Speedex Group, 22 Glenville Drive, Melton 3337